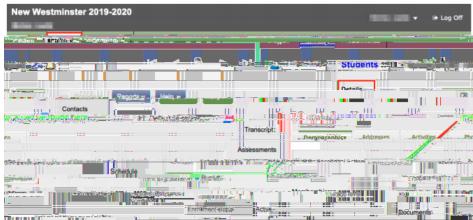

If you do not know your child's pupil number, it can be found on the MyEdBC Family Portal: First, login to MyEdBC:

https://www.myeducation.gov.bc.ca/aspen/logon.do

Select the Tab at the top

Then select the Tab on the right hand side, the pupil number can be found here.